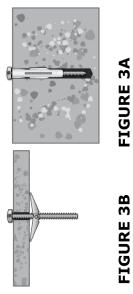

# WALL MATERIAL Masonry

#### **ANCHORING DEVICE**

**Solid Wall:** Plug with screw. For example, an 8 mm plug provided with IKEA FIXA plug and screw set (Figure 3A)

**Hollow Wall:** Toggle-style (Figure 3B)

FIGURE 1

FIGURE