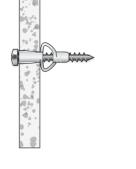

#### WALL MATERIAL

Drywall without available wood stud

## **ANCHORING DEVICE**

Plug with screw. For example, an 8 mm plug provided with IKEA FIXA plug and screw set (Figure 2)